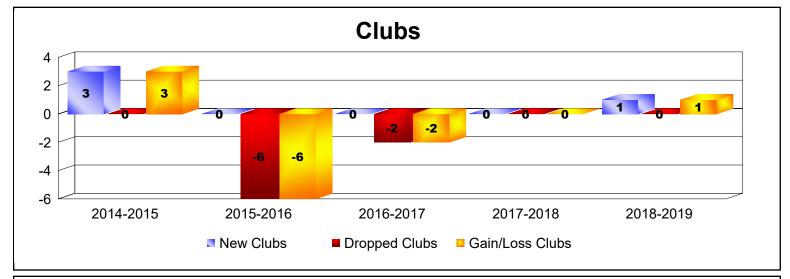

District 34 A

As of June 2019 Cumulative

| Year      | New<br>Clubs | Dropped<br>Clubs | Gain/<br>Loss<br>Clubs | New<br>Members | Charter<br>Members | Reinstate<br>Members | Transfer<br>Members | Total<br>Member<br>Added | Total<br>Members<br>Dropped | Gain/<br>Loss<br>Members |
|-----------|--------------|------------------|------------------------|----------------|--------------------|----------------------|---------------------|--------------------------|-----------------------------|--------------------------|
| 2014-2015 | 3            | 0                | 3                      | 115            | 74                 | 11                   | 8                   | 208                      | -151                        | 57                       |
| 2015-2016 | 0            | -6               | -6                     | 89             | 2                  | 4                    | 2                   | 97                       | -196                        | -99                      |
| 2016-2017 | 0            | -2               | -2                     | 122            | 3                  | 5                    | 1                   | 131                      | -173                        | -42                      |
| 2017-2018 | 0            | 0                | 0                      | 84             | 12                 | 13                   | 3                   | 112                      | -146                        | -34                      |
| 2018-2019 | 1            | 0                | 1                      | 84             | 21                 | 3                    | 5                   | 113                      | -111                        | 2                        |
| Average   | 1            | -2               | -1                     | 99             | 22                 | 7                    | 4                   | 132                      | -155                        | -23                      |