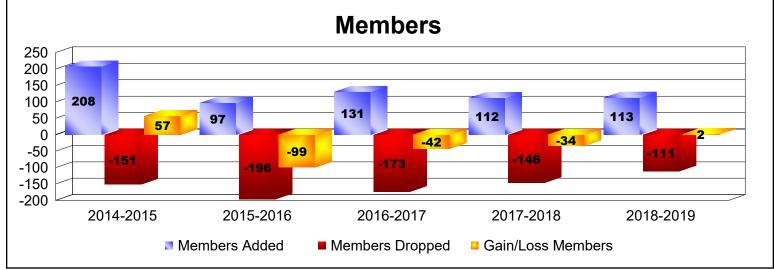

District 34 A

As of June 2019 Cumulative

| Year      | New<br>Clubs | Dropped<br>Clubs | Gain/<br>Loss<br>Clubs | New<br>Members | Charter<br>Members | Reinstate<br>Members | Transfer<br>Members | Total<br>Member<br>Added | Total<br>Members<br>Dropped | Gain/<br>Loss<br>Members |
|-----------|--------------|------------------|------------------------|----------------|--------------------|----------------------|---------------------|--------------------------|-----------------------------|--------------------------|
| 2014-2015 | 3            | 0                | 3                      | 115            | 74                 | 11                   | 8                   | 208                      | -151                        | 57                       |
| 2015-2016 | 0            | -6               | -6                     | 89             | 2                  | 4                    | 2                   | 97                       | -196                        | -99                      |
| 2016-2017 | 0            | -2               | -2                     | 122            | 3                  | 5                    | 1                   | 131                      | -173                        | -42                      |
| 2017-2018 | 0            | 0                | 0                      | 84             | 12                 | 13                   | 3                   | 112                      | -146                        | -34                      |
| 2018-2019 | 1            | 0                | 1                      | 84             | 21                 | 3                    | 5                   | 113                      | -111                        | 2                        |
| Average   | 1            | -2               | -1                     | 99             | 22                 | 7                    | 4                   | 132                      | -155                        | -23                      |